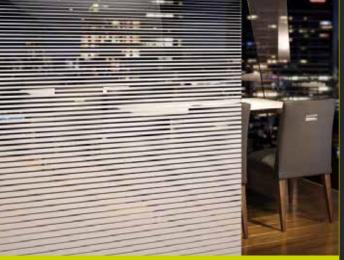

## GLASS MANIFESTATIONS

Print direct, see-through ink, frosty ink, frosted vinyls and special effects.

PRINT SOLVENT ONTO CLEAR

#### **PRINT UV ONTO CLEAR**