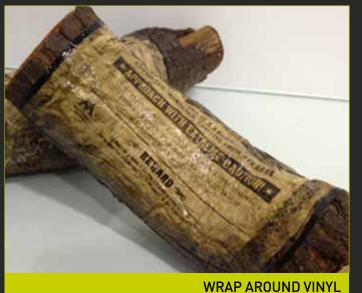

# Lisplay ays

Bespoke printable wallpapers and all types of vinyls to stick to any surface. Various finishes & textures available. Specialist laminate finishes including leather, brushed metal, wood grain, metallics, mirror, holographic...the list goes on.

We can print to many different substrates.

Over 900 special effect self-adhesive vinyl films perfectly replicating wood grain, stone, concrete, marble, brushed metals, carbon fibre and much more.

LIGHT PARQUET