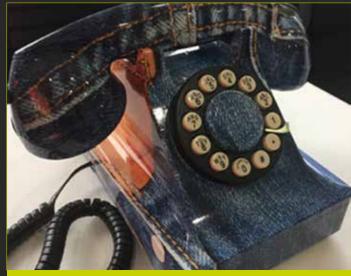

We can print to many different substrates.

Over 900 special effect self-adhesive vinyl films perfectly replicating wood grain, stone, concrete, marble, brushed metals, carbon fibre and much more.

LIGHT PARQUET

PANELLED HARDWOOD

OVER 900 TYPES INCLUDING PINK GLITTER & CHOCOLATE LEATHER CROCODILE SKIN