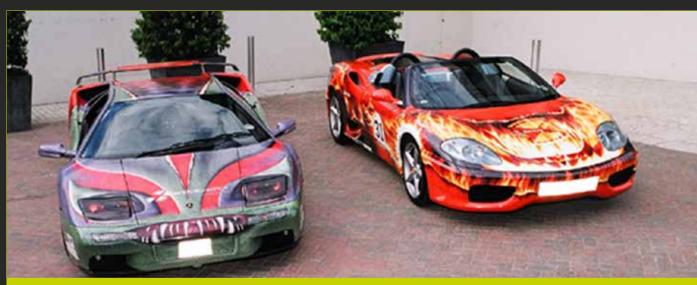

#### **ARCHITECTURAL FINISHES**

DICHROIC PEARLESCENT EFFECT VINYL

Printing onto specialist vinyls with a variety of laminate choices that can be applied to concave and convex surfaces, including vehicles.

HEAT CONFORMABLE VINYL

**VEHICLE VINYL** 

FULL CAR WRAPS

Screen printing, stencils, gold & silver leaf, spray finishing, removeable adhesives and translucent printing.

SILVER LEAF AND ROUTERED EBONY

**ULTRA-WIDE DURATRAN** 