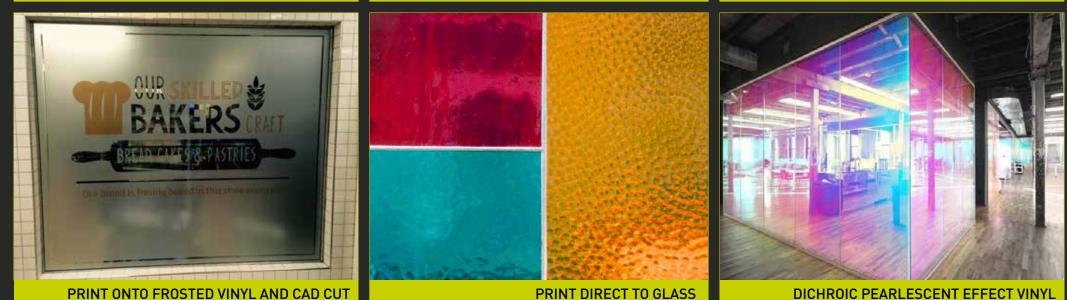

## GLASS MANIFESTATIONS

Print direct, see-through ink, frosty ink, frosted vinyls and special effects.

PRINT SOLVENT ONTO CLEAR

#### **ARCHITECTURAL FINISHES**

DICHROIC PEARLESCENT EFFECT VINYL

Printing onto specialist vinyls with a variety of laminate choices that can be applied to concave and convex surfaces, including vehicles.