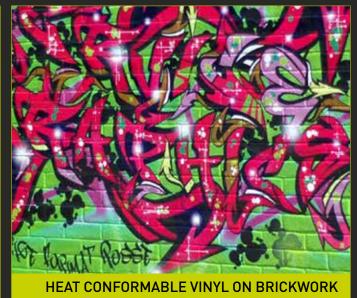

#### **ARCHITECTURAL FINISHES**

DICHROIC PEARLESCENT EFFECT VINYL

Printing onto specialist vinyls with a variety of laminate choices that can be applied to concave and convex surfaces, including vehicles.

HEAT CONFORMABLE VINYL

**VEHICLE VINYL** 

FULL CAR WRAPS

Screen printing, stencils, gold & silver leaf, spray finishing, removeable adhesives and translucent printing.

SILVER LEAF AND ROUTERED EBONY

**ULTRA-WIDE DURATRAN** 