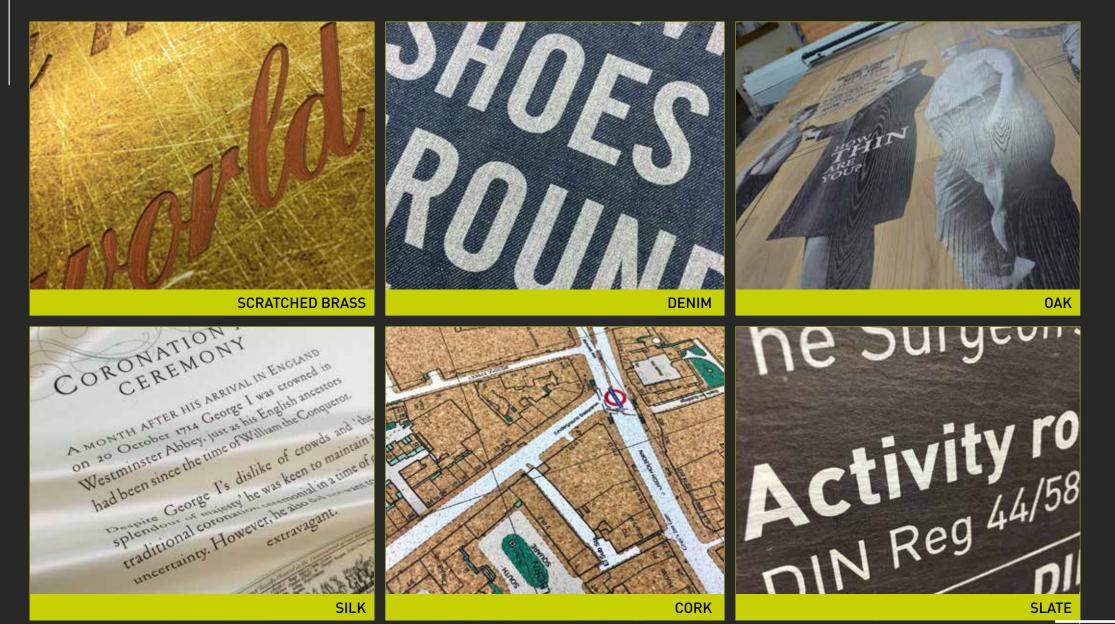

#### **ARCHITECTURAL FINISHES**

DICHROIC PEARLESCENT EFFECT VINYL

Printing onto specialist vinyls with a variety of laminate choices that can be applied to concave and convex surfaces, including vehicles.

HEAT CONFORMABLE VINYL

**VEHICLE VINYL** 

FULL CAR WRAPS

Screen printing, stencils, gold & silver leaf, spray finishing, removeable adhesives and translucent printing.

SILVER LEAF AND ROUTERED EBONY

**ULTRA-WIDE DURATRAN** 