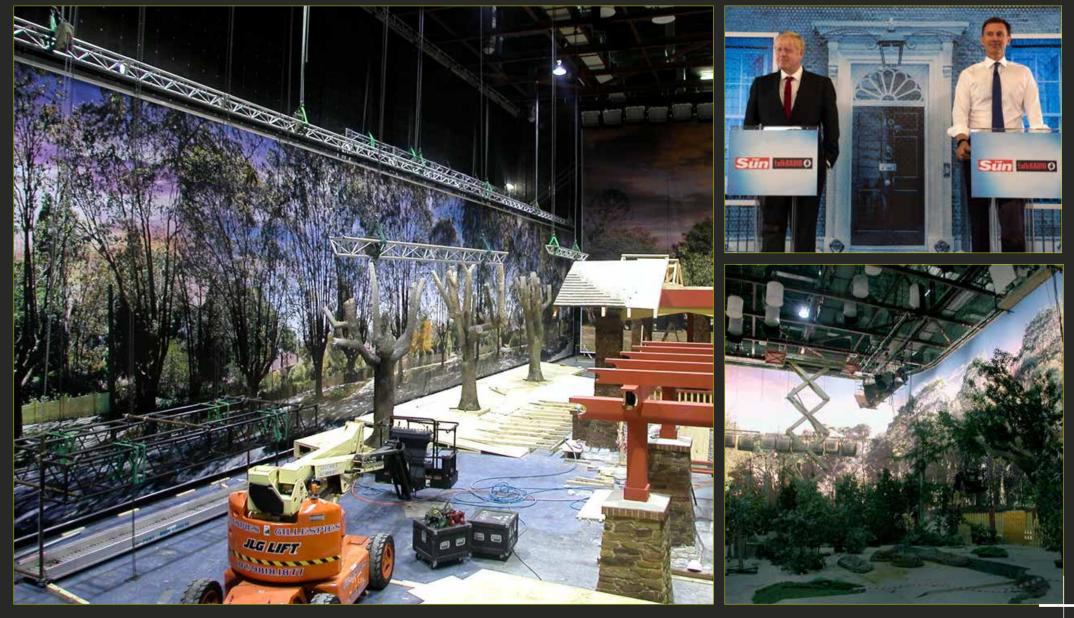

is treated with care and attention. We do not cut corners. We use state of the art printing and finishing equipment so you can be confident you'll always get the best results.

# Our Services

- Backdrops, Translights & Banners
- Carpets, Rugs & Flooring
- Wallpaper & Wall Coverings
- Large Format Printing
- Signage & Laser Cutting
- Specialist Printing Techniques
- Bespoke Manufacturing
- Fabrication & Bespoke Build
- Vinyl & Vehicle Livery
- Finishing & Installation
- Creative Design & Artworking



### SAMPLING & TESTING

We understand the importance of sampling and testing to make sure we deliver the perfect job, with the right material, colour and quality.





We can print on a wide variety of materials up to 5 metres wide by any length. We can also fabricate to any size required.





Illuminated backdrops with options of Day to Night and Selective Illumination.





## BANNERS & FLAGS

We have a fabric suitable for any occasion. From Tapestry to Silk, Velour to Voile.



# CARPETS & RUGS



Various custom-printed Carpets & Rugs available.





Matt, Gloss & Textured Floor Lino, Self-Adhesive Floor Vinyl, Print Direct Effect Floor Tiles, Dust Mats, G Floor, Resin Floor.





MARBLE EFFECT PRINT DIRECT



G FLOOR - COIN, DIAMOND, CERAMIC, WOODGRAIN



ROUTERED WITH PRINT DIRECT TO MDF



# Lisplay ays

Bespoke printable wallpapers and all types of vinyls to stick to any surface. Various finishes & textures available. Specialist laminate finishes including leather, brushed metal, wood grain, metallics, mirror, holographic...the list goes on.





We can print to many