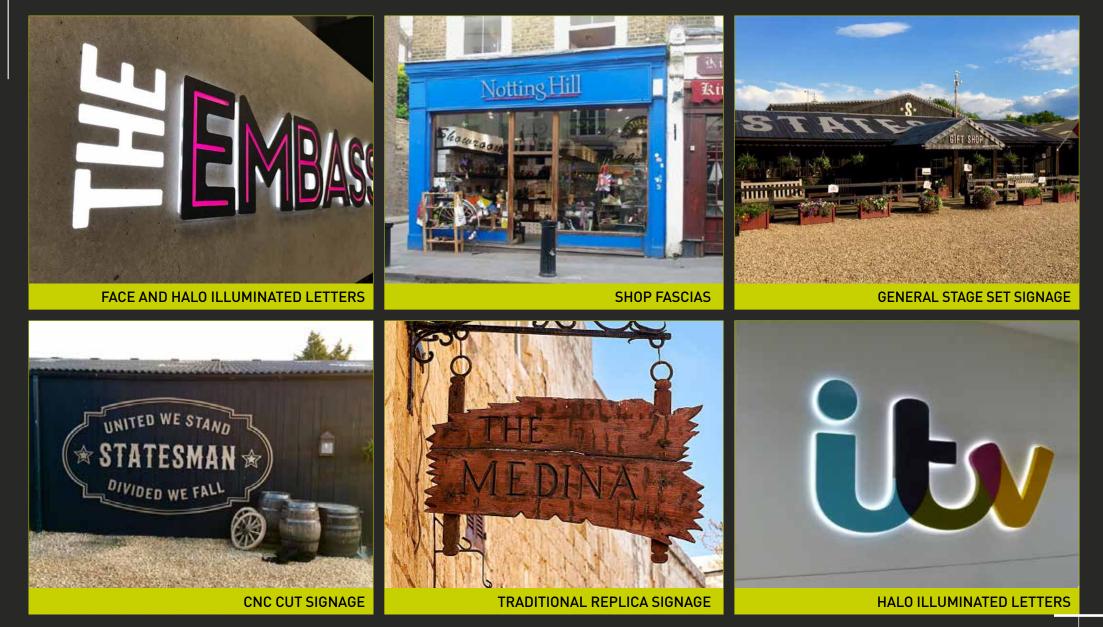

#### Engraving, Routing, CNC, Laser & Fret Cutting.

**ENGRAVED VALCHROMAT** 

FRET CUT SOUND PROOFING BOARD

Lisplayvays

Bespoke signage, illuminated signs, acrylic lettering and shop fascias.