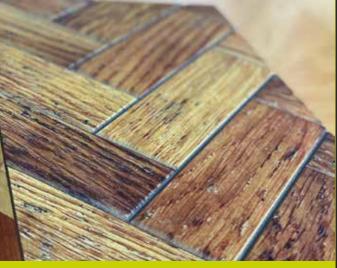

We can print to many different substrates.

Over 900 special effect self-adhesive vinyl films perfectly replicating wood grain, stone, concrete, marble, brushed metals, carbon fibre and much more.

LIGHT PARQUET

PANELLED HARDWOOD

OVER 900 TYPES INCLUDING PINK GLITTER & CHOCOLATE LEATHER CROCODILE SKIN