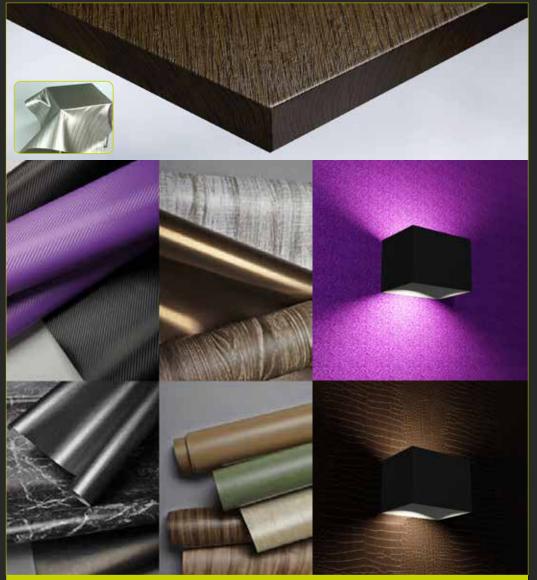

# Lisplay ays

Bespoke printable wallpapers and all types of vinyls to stick to any surface. Various finishes & textures available. Specialist laminate finishes including leather, brushed metal, wood grain, metallics, mirror, holographic...the list goes on.

We can print to many different substrates.

Over 900 special effect self-adhesive vinyl films perfectly replicating wood grain, stone, concrete, marble, brushed metals, carbon fibre and much more.

LIGHT PARQUET

PANELLED HARDWOOD

OVER 900 TYPES INCLUDING PINK GLITTER & CHOCOLATE LEATHER CROCODILE SKIN