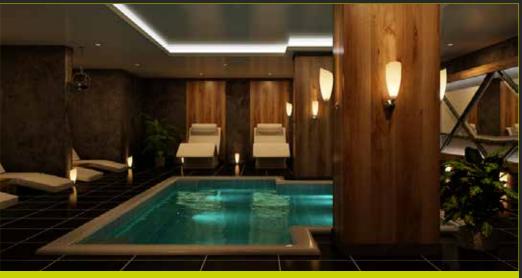

# Lisplay ays

Bespoke printable wallpapers and all types of vinyls to stick to any surface. Various finishes & textures available. Specialist laminate finishes including leather, brushed metal, wood grain, metallics, mirror, holographic...the list goes on.

We can print to many different substrates.

Over 900 special effect self-adhesive vinyl films perfectly replicating wood grain, stone, concrete, marble, brushed metals, carbon fibre and much more.

LIGHT PARQUET