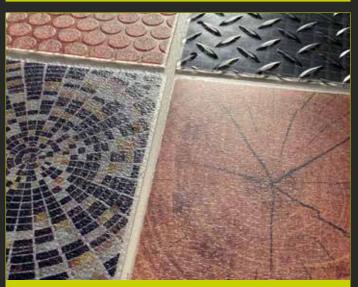

# CARPETS & RUGS

Various custom-printed Carpets & Rugs available.

Matt, Gloss & Textured Floor Lino, Self-Adhesive Floor Vinyl, Print Direct Effect Floor Tiles, Dust Mats, G Floor, Resin Floor.

MARBLE EFFECT PRINT DIRECT

G FLOOR - COIN, DIAMOND, CERAMIC, WOODGRAIN

ROUTERED WITH PRINT DIRECT TO MDF