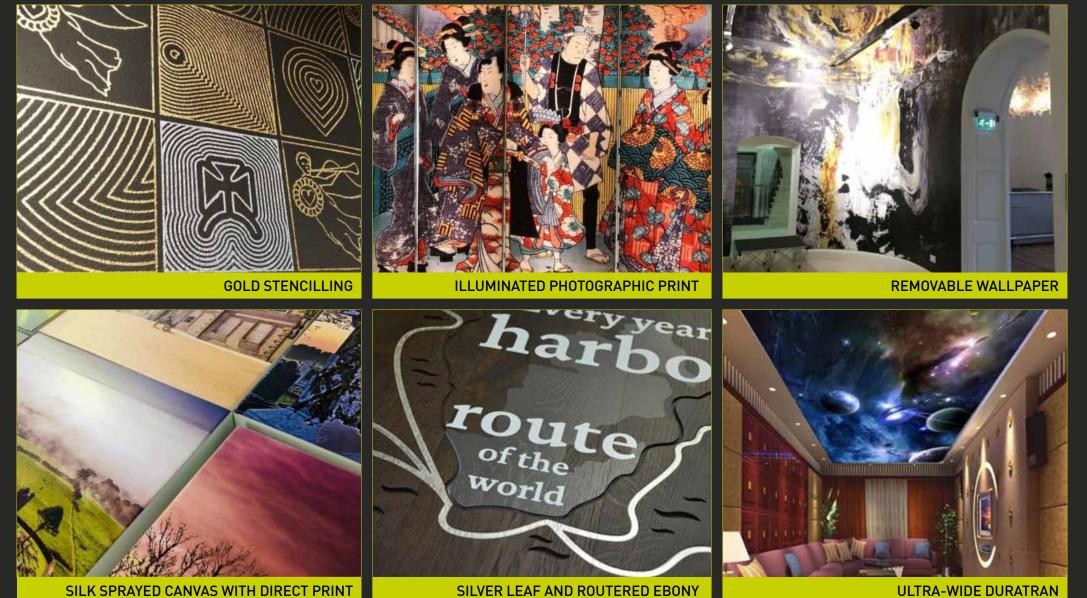

HEAT CONFORMABLE VINYL

**VEHICLE VINYL** 

FULL CAR WRAPS

Screen printing, stencils, gold & silver leaf, spray finishing, removeable adhesives and translucent printing.

SILVER LEAF AND ROUTERED EBONY

**ULTRA-WIDE DURATRAN** 